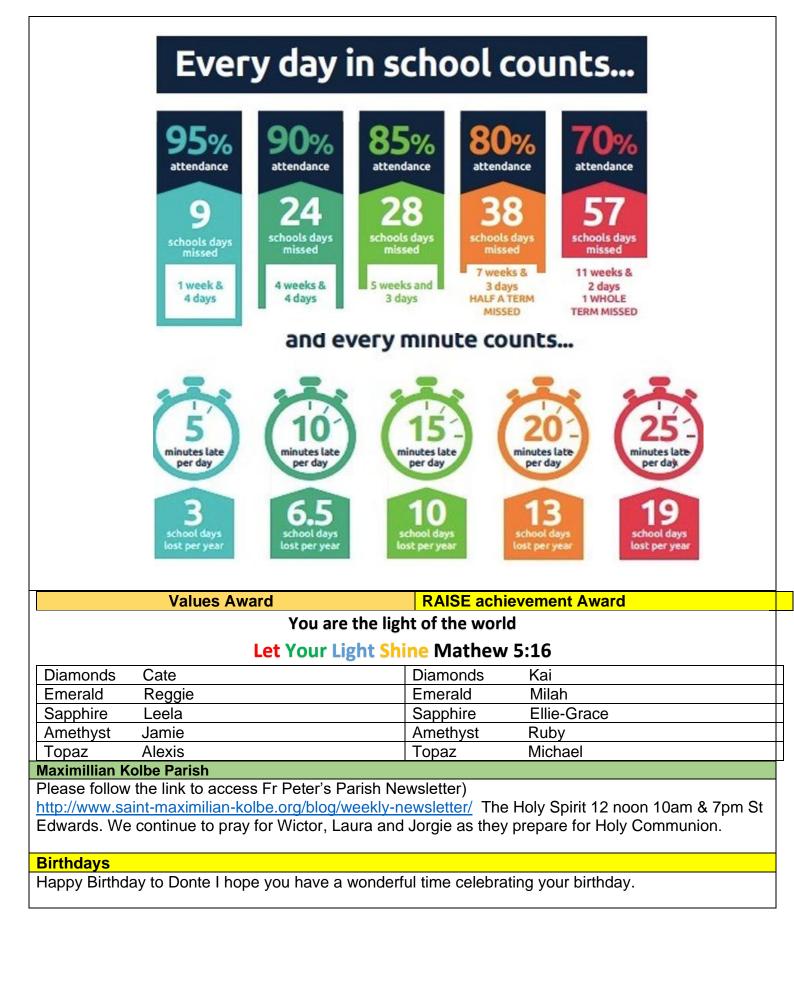

## "Then Jesus said to him, "Follow me" John 21:1-19 Spring Term - Friday, 2<sup>nd</sup> May

| READY                                                                                                                                                                                                                                                                                                                                                                                                                                                                                                                                                                                                                                                                                                                                                                                                 | RESPECTFUL SAFE                                                       |                                                                                                                                                                                                                                                                                                                                                                                                     |                     |                     |                |             |
|-------------------------------------------------------------------------------------------------------------------------------------------------------------------------------------------------------------------------------------------------------------------------------------------------------------------------------------------------------------------------------------------------------------------------------------------------------------------------------------------------------------------------------------------------------------------------------------------------------------------------------------------------------------------------------------------------------------------------------------------------------------------------------------------------------|-----------------------------------------------------------------------|-----------------------------------------------------------------------------------------------------------------------------------------------------------------------------------------------------------------------------------------------------------------------------------------------------------------------------------------------------------------------------------------------------|---------------------|---------------------|----------------|-------------|
| Forgiveness                                                                                                                                                                                                                                                                                                                                                                                                                                                                                                                                                                                                                                                                                                                                                                                           | Love                                                                  | Our Holy Spiri<br>Honesty Tear<br>Love - Believe - A                                                                                                                                                                                                                                                                                                                                                | nwork               | Responsibili<br>ive | ty Mut         | ual Respect |
| Your child came home with a survey about Wrap Around Care After School Cub on Thursday,                                                                                                                                                                                                                                                                                                                                                                                                                                                                                                                                                                                                                                                                                                               |                                                                       |                                                                                                                                                                                                                                                                                                                                                                                                     |                     |                     |                |             |
| please can you return this to school on Tuesday even if you will not use the service please complete it.                                                                                                                                                                                                                                                                                                                                                                                                                                                                                                                                                                                                                                                                                              |                                                                       |                                                                                                                                                                                                                                                                                                                                                                                                     |                     |                     |                |             |
| There is a vacancy for a parent governor, we are looking for a parent who can represent our school and join our Governing Body. If you are interested and want further information, please contact Mrs Connolly or Mrs King.                                                                                                                                                                                                                                                                                                                                                                                                                                                                                                                                                                          |                                                                       |                                                                                                                                                                                                                                                                                                                                                                                                     |                     |                     |                |             |
| <ul> <li>This week children took part in our Mad Science workshops, well done to all, the behaviour of our children was outstanding, thank you for supporting our school ethos.</li> <li>Can we ask that all children come to school with water bottles and sunhats.</li> <li>Now we are in the summer term children may wear their summer uniform /dresses, with black school shoes. Please no white trainers or converse please.</li> <li>Message from staff: please do not bring extra stationary /toys into school, school will not take responsibility if they are lost or broken.</li> </ul>                                                                                                                                                                                                    |                                                                       |                                                                                                                                                                                                                                                                                                                                                                                                     |                     |                     |                |             |
| Dates                                                                                                                                                                                                                                                                                                                                                                                                                                                                                                                                                                                                                                                                                                                                                                                                 |                                                                       |                                                                                                                                                                                                                                                                                                                                                                                                     |                     |                     |                |             |
| <ul> <li>Wednesday 7<sup>th</sup> May Year 6 Booster &amp; lunchtime Eco Council</li> <li>Tuesday 6<sup>th</sup> May lunchtime Eco council</li> <li>Thursday 8<sup>th</sup> May – VE Day. Children to wear blue, red or white Tee shirt / Top, please keep tops appropriate for school and please do not wear football tops, staff want to have a school photograph to celebrate the event. Children will have a picnic lunch – children can also wear red, white and blue accessories eg hair bands / socks</li> <li>Friday 9<sup>th</sup> May Fair Trade Day. there will be a short presentation before our Friday Assembly</li> <li>Friday 9<sup>th</sup> May The Holy Spirit Feast Day – Pentecost- birthday of the Church</li> <li>Friday 9<sup>th</sup> May – Football Club with KDE</li> </ul> |                                                                       |                                                                                                                                                                                                                                                                                                                                                                                                     |                     |                     |                |             |
| Attendance                                                                                                                                                                                                                                                                                                                                                                                                                                                                                                                                                                                                                                                                                                                                                                                            |                                                                       |                                                                                                                                                                                                                                                                                                                                                                                                     |                     |                     |                |             |
| <ul> <li>Well done to all our pupils and parents. Thank you to all our Early Birds who are in school at 8.45am<br/>ready to learn. PRIZE DRAW WINNERS = Dean, Jamie and Efuaose Well done.</li> </ul>                                                                                                                                                                                                                                                                                                                                                                                                                                                                                                                                                                                                 |                                                                       |                                                                                                                                                                                                                                                                                                                                                                                                     |                     |                     |                |             |
| We are proud of all our children OFSTED said                                                                                                                                                                                                                                                                                                                                                                                                                                                                                                                                                                                                                                                                                                                                                          |                                                                       |                                                                                                                                                                                                                                                                                                                                                                                                     |                     |                     |                |             |
| "Pupils are encouraged to think about their aspirations for the future "July 2024                                                                                                                                                                                                                                                                                                                                                                                                                                                                                                                                                                                                                                                                                                                     |                                                                       |                                                                                                                                                                                                                                                                                                                                                                                                     |                     |                     |                |             |
| Attendance Ladder Attendance                                                                                                                                                                                                                                                                                                                                                                                                                                                                                                                                                                                                                                                                                                                                                                          |                                                                       |                                                                                                                                                                                                                                                                                                                                                                                                     |                     |                     |                |             |
| Equates to number<br>of school days off<br>each year 100%                                                                                                                                                                                                                                                                                                                                                                                                                                                                                                                                                                                                                                                                                                                                             | > Perfection                                                          | $\sqrt{V}$                                                                                                                                                                                                                                                                                                                                                                                          | Diamond             |                     | 93.2%          |             |
| Charly Charles                                                                                                                                                                                                                                                                                                                                                                                                                                                                                                                                                                                                                                                                                                                                                                                        |                                                                       | M                                                                                                                                                                                                                                                                                                                                                                                                   |                     | YR 1/2              | 90.%           | Quad        |
|                                                                                                                                                                                                                                                                                                                                                                                                                                                                                                                                                                                                                                                                                                                                                                                                       | / impressive                                                          | A                                                                                                                                                                                                                                                                                                                                                                                                   | Sapphire<br>Amethyt | YR 5                | 97.1%<br>97.2% | 2nd<br>1st  |
| 6 School days 97%                                                                                                                                                                                                                                                                                                                                                                                                                                                                                                                                                                                                                                                                                                                                                                                     | Sood                                                                  | <u> </u>                                                                                                                                                                                                                                                                                                                                                                                            | Topaz               | YR 6                | 90.6%          | 131         |
| 7School days96%9School days95%13School days93%20School days90%30School days85%                                                                                                                                                                                                                                                                                                                                                                                                                                                                                                                                                                                                                                                                                                                        | On Target  Slight Concern  Concerns  Very Concerned  Serious Concerns | OUR TARGET is         96% This week         our whole school         tendance was         93.62%    Best Improved Attendance SHOUT OUT TO Lola, Tommy,and Marshall A huge thank you from all the staff,for those children who come to school every day on time. Well done to those childen who gained their award for 100% attendance this term Thank you everyone for working as a team and making |                     |                     |                |             |